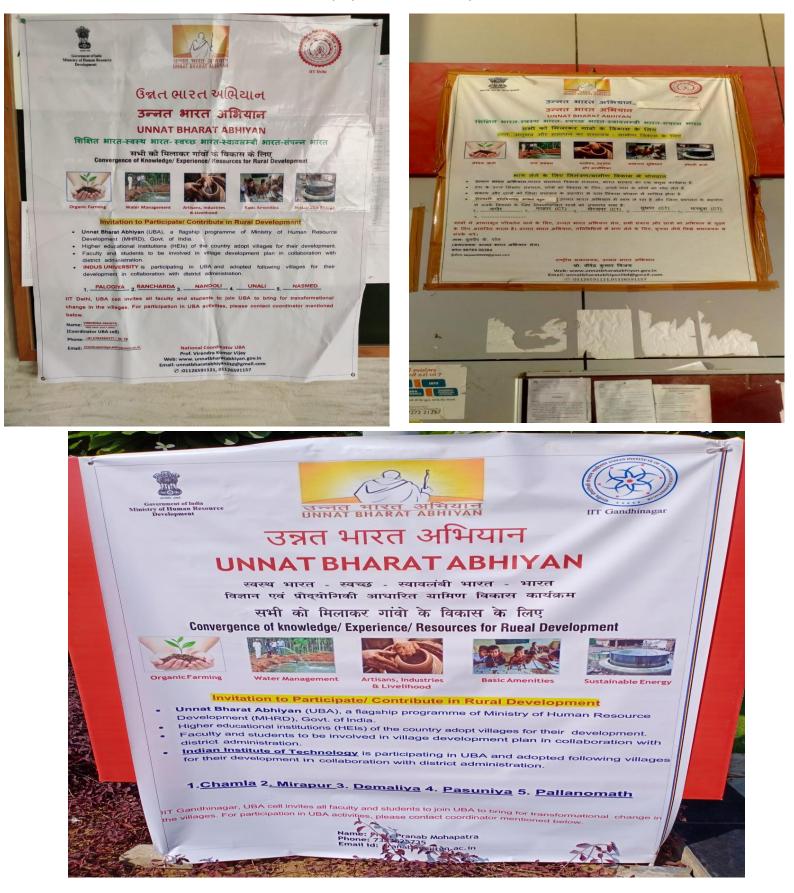

### Activities

- Recently Six more Institutes 1. Nirma University 2. Om Engineering College, 3. Smt Manjulaben Arvindbhai Tejlani Arts College, 4. GMB Polytechnic Rajula, 5. Om Institute of Engineering & Technology, Junagadh, 6. Veerayatan Institute of Engineering, have joined this RCI under UBA-II. Complete list of PIs is presented in Annexure I.
- 2. PIs were contacted weekly once to update ongoing activities under UBA-II. Household survey and village survey status and one PI update activities is presented in **Annexure II**.
- 3. As per the guidelines of UBA-II, all PIs were requested to display the banner of UBA in their respective Institutes. Most of the PIs displayed the banner in their respective Institutes photos are presented in **Annexure III**.
- Workshop: An one-day workshop on "Preparing a village development Plan" was conducted at IIT Gandhinagar on 7<sup>th</sup> December, 2019. A report on the above workshop is presented in Annexure IV.
- 5. A meeting with the Prof. (Dr.) Navin Sheth vice-chancellor of Gujarat Technological University (GTU) was held on December 24, 2019 at GTU, Ahmedabad. Prof. Manish Rathod and Shri Jaydeep Vora from SVNIT and Mr. Mahendra Singh from IIT Gandhinagar attended the meeting. This meeting was to seek the support of GTU towards participation of Engineering colleges affiliated to GTU in UBA activities. Some photographs are enclosed in Annexure V.

## Annexure III Display of UBA Banners by PIs